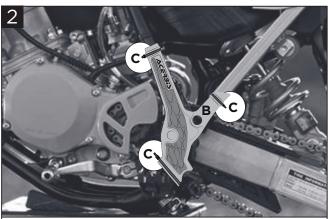

Right side: place the Acerbis X-Grip (A) and fix it the zip ties (C) included in the kit.

Lato destro: posizionare X-Grip Acerbis (A) e fissarlo con le fascette (C) in dotazione.

Left side: place the Acerbis X-Grip (B) and fix it the zip ties (C) included in the kit.

Lato sinistro: posizionare X-Grip Acerbis (B) e fissarlo con le fascette (C) in dotazione.