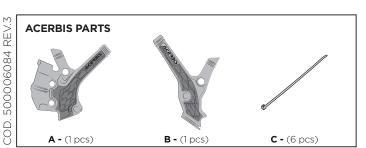

# X-GRIP FRAME GUARD YAMAHA YZ 65

PARATELAIO X-GRIP YAMAHA YZ 65



## **WARNING**



ATTENZIONE: Si consiglia vivamente di rimuovere periodicalmente il prodotto per la pulizia e la manutenzione.

ATTENTION: Highly recommended to remove product periodically for cleaning mainenance.



Right side: place the Acerbis X-Grip (A) and fix it the zip ties (C) included in the kit.

Lato destro: posizionare X-Grip Acerbis (A) e fissarlo con le fascette (C) in dotazione.



Left side: place the Acerbis X-Grip (B) and fix it the zip ties (C) included in the kit.

Lato sinistro: posizionare X-Grip Acerbis (B) e fissarlo con le fascette (C) in dotazione.

### **WARNING!**

Use at your own risk. Check the secutiry of your device before you ride. Be sure that you follow the instructions installing the Acerbis products. Do not ride if there is missing or damaged hardwar