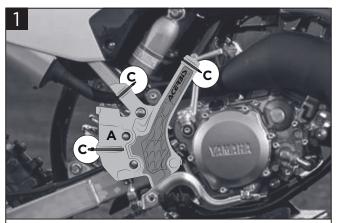

Right side: place the Acerbis X-Grip (A) and fix it the zip ties (C) included in the kit.

Lato destro: posizionare X-Grip Acerbis (A) e fissarlo con le fascette (C) in dotazione.

Left side: place the Acerbis X-Grip (B) and fix it the zip ties (C) included in the kit.