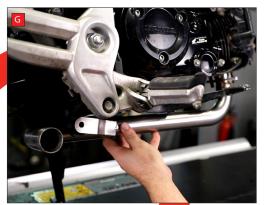

K) Fully tighten the header mounting bolt.

M) Position the connecting pipe so that the silencer is aligned correctly and then tighten the clamp between the connecting pipe and the header pipe.

N) Fully tighten the silencer mounting bolt.