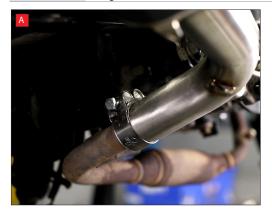

- A) Loosen the clamp between the header pipe and the link pipe.
- B) Support the weight of the silencer and remove the mounting bolt.
- C) Carefully remove the silencer and link pipe as one.
- D) Remove the header pipe mounting bolt.
- E) Whilst supporting the weight of the header pipe loosen and remove the header flange nuts.
- F) Remove the header pipe. You may find that the header studs are corroded, if they are we recommend cleaning these up with a wire brush or if you have one, a die tool.
- G) Slide the header pipe onto the header studs.
- H) The supplied spring washers and nuts can now be used to hold the header in place. Do NOT fully tighten them at this stage.