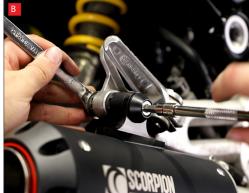

- A) Loosen the clamp between the header pipe and the link pipe.
- B) Support the weight of the silencer and remove the mounting bolt.
- C) Carefully remove the silencer and link pipe as one.
- D) Remove the header pipe mounting bolt.
- E) Whilst supporting the weight of the header pipe loosen and remove the header flange nuts.
- F) Remove the header pipe. You may find that the header studs are corroded, if they are we recommend cleaning these up with a wire brush or if you have one, a die tool.
- G) Slide the header pipe onto the header studs.
- H) The supplied spring washers and nuts can now be used to hold the header in place. Do NOT fully tighten them at this stage.

K) Fully tighten the header mounting bolt.

M) Position the connecting pipe so that the silencer is aligned correctly and then tighten the clamp between the connecting pipe and the header pipe.

N) Fully tighten the silencer mounting bolt.