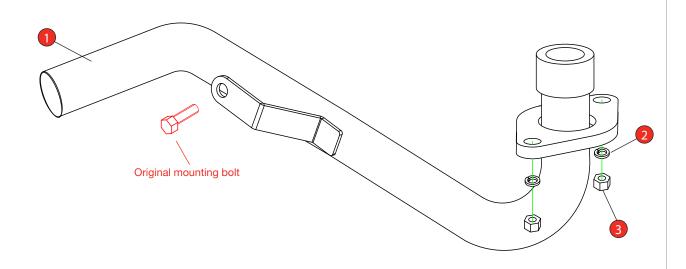

Estimated Fitting Time: 30 Minutes

| PART NO.             | DESCRIPTION                                       | QTY                                                               |
|----------------------|---------------------------------------------------|-------------------------------------------------------------------|
| Z035.11165           | Header Pipe                                       | 1                                                                 |
| Fit Kit - Z039.10717 |                                                   |                                                                   |
| Z017.10064           | M8 Spring Washer                                  | 2                                                                 |
| Z017.10826           | M8 Nut                                            | 2                                                                 |
|                      | Z035.11165<br><b>a - Z039.10717</b><br>Z017.10064 | Z035.11165 Header Pipe  2-Z039.10717  Z017.10064 M8 Spring Washer |

I) Line the hole in the mounting bracket up with the original mounting point on the frame and then screw the original mounting bolt in a couple of turns.

J) Ensure the header is lined up correctly with the port in the head and then fully tighten the header

K) Fully tighten the header mounting bolt.

M) Position the connecting pipe so that the silencer is aligned correctly and then tighten the clamp between the connecting pipe and the header pipe.

N) Fully tighten the silencer mounting bolt.