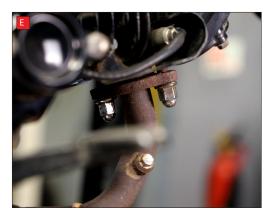

- A) Loosen the clamp between the header pipe and the link pipe.
- B) Support the weight of the silencer and remove the mounting bolt.
- C) Carefully remove the silencer and link pipe as one.
- D) Remove the header pipe mounting bolt.
- E) Whilst supporting the weight of the header pipe loosen and remove the header flange nuts.
- F) Remove the header pipe. You may find that the header studs are corroded, if they are we recommend cleaning these up with a wire brush or if you have one, a die tool.
- G) Slide the header pipe onto the header studs.
- H) The supplied spring washers and nuts can now be used to hold the header in place. Do NOT fully tighten them at this stage.

I) Line the hole in the mounting bracket up with the original mounting point on the frame and then screw the original mounting bolt in a couple of turns.

J) Ensure the header is lined up correctly with the port in the head and then fully tighten the header