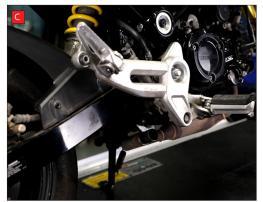

- A) Loosen the clamp between the header pipe and the link pipe.
- B) Support the weight of the silencer and remove the mounting bolt.
- C) Carefully remove the silencer and link pipe as one.
- D) Remove the header pipe mounting bolt.
- E) Whilst supporting the weight of the header pipe loosen and remove the header flange nuts.
- F) Remove the header pipe. You may find that the header studs are corroded, if they are we recommend cleaning these up with a wire brush or if you have one, a die tool.
- G) Slide the header pipe onto the header studs.
- H) The supplied spring washers and nuts can now be used to hold the header in place. Do NOT fully tighten them at this stage.