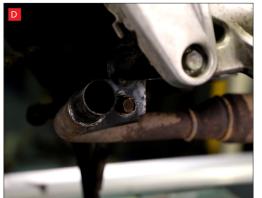

- A) Loosen the clamp between the header pipe and the link pipe.
- B) Support the weight of the silencer and remove the mounting bolt.
- C) Carefully remove the silencer and link pipe as one.
- D) Remove the header pipe mounting bolt.
- E) Whilst supporting the weight of the header pipe loosen and remove the header flange nuts.
- F) Remove the header pipe. You may find that the header studs are corroded, if they are we recommend cleaning these up with a wire brush or if you have one, a die tool.
- G) Slide the header pipe onto the header studs.
- H) The supplied spring washers and nuts can now be used to hold the header in place. Do NOT fully tighten them at this stage.