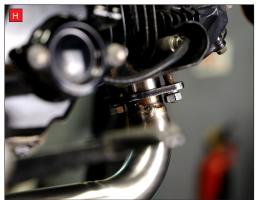

I) Line the hole in the mounting bracket up with the original mounting point on the frame and then screw the original mounting bolt in a couple of turns.

J) Ensure the header is lined up correctly with the port in the head and then fully tighten the header