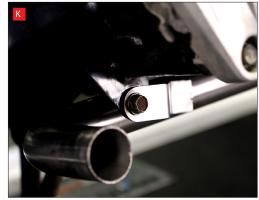

K) Fully tighten the header mounting bolt.

M) Position the connecting pipe so that the silencer is aligned correctly and then tighten the clamp between the connecting pipe and the header pipe.

N) Fully tighten the silencer mounting bolt.