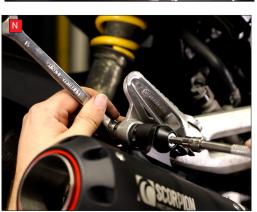

I) Line the hole in the mounting bracket up with the original mounting point on the frame and then screw the original mounting bolt in a couple of turns.

J) Ensure the header is lined up correctly with the port in the head and then fully tighten the header

K) Fully tighten the header mounting bolt.

M) Position the connecting pipe so that the silencer is aligned correctly and then tighten the clamp between the connecting pipe and the header pipe.

N) Fully tighten the silencer mounting bolt.