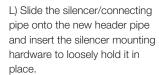

K) Fully tighten the header mounting bolt.

M) Position the connecting pipe so that the silencer is aligned correctly and then tighten the clamp between the connecting pipe and the header pipe.

N) Fully tighten the silencer mounting bolt.