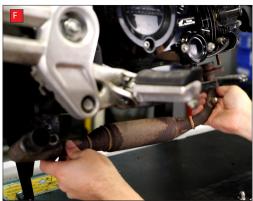

- A) Loosen the clamp between the header pipe and the link pipe.
- B) Support the weight of the silencer and remove the mounting bolt.
- C) Carefully remove the silencer and link pipe as one.
- D) Remove the header pipe mounting bolt.
- E) Whilst supporting the weight of the header pipe loosen and remove the header flange nuts.
- F) Remove the header pipe. You may find that the header studs are corroded, if they are we recommend cleaning these up with a wire brush or if you have one, a die tool.
- G) Slide the header pipe onto the header studs.
- H) The supplied spring washers and nuts can now be used to hold the header in place. Do NOT fully tighten them at this stage.

I) Line the hole in the mounting bracket up with the original mounting point on the frame and then screw the original mounting bolt in a couple of turns.

J) Ensure the header is lined up correctly with the port in the head and then fully tighten the header