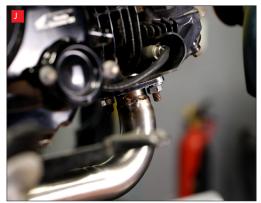

I) Line the hole in the mounting bracket up with the original mounting point on the frame and then screw the original mounting bolt in a couple of turns.

J) Ensure the header is lined up correctly with the port in the head and then fully tighten the header