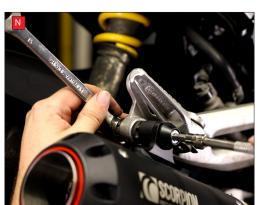

I) Line the hole in the mounting bracket up with the original mounting point on the frame and then screw the original mounting bolt in a couple of turns.

J) Ensure the header is lined up correctly with the port in the head and then fully tighten the header

K) Fully tighten the header mounting bolt.

M) Position the connecting pipe so that the silencer is aligned correctly and then tighten the clamp between the connecting pipe and the header pipe.

N) Fully tighten the silencer mounting bolt.