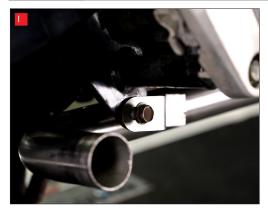

K) Fully tighten the header mounting bolt.

M) Position the connecting pipe so that the silencer is aligned correctly and then tighten the clamp between the connecting pipe and the header pipe.

N) Fully tighten the silencer mounting bolt.