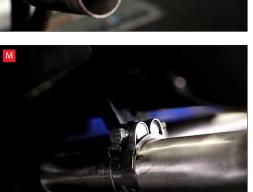

K) Fully tighten the header mounting bolt.

M) Position the connecting pipe so that the silencer is aligned correctly and then tighten the clamp between the connecting pipe and the header pipe.

N) Fully tighten the silencer mounting bolt.