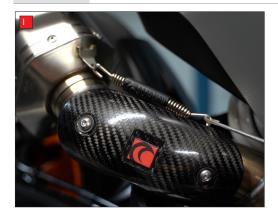

I) Attach the springs between the silencer and the connecting pipe.

J) Adjust the system so that it sits nicely, is clear of moving parts and is under no stress, then fully tighten the vband clamp.

K) Now fully tighten the silencer mounting bolt.