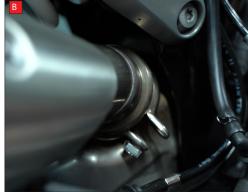

A) Start by removing the bolt from the vband clamp on the rear silencer.

B) Open the clamp up and slide it off of the flanges.

C) Support the weight of the rear silencer and remove the mounting bolt.

D) Carefully remove the silencer from the bike.