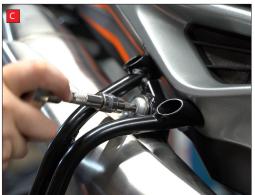

E+F) It's now time to install your new Scorpion Exhaust starting with the connecting pipe. Place it onto the original system and attach using the original vband clamp. Leave the clamp slightly loose at this point to allow adjustment.