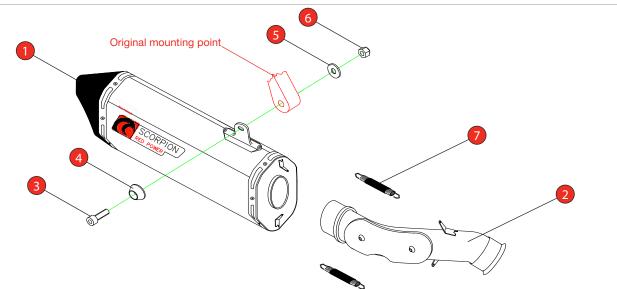

Estimated Fitting Time: 60 Minutes

| NO.    | PART NO.             | DESCRIPTION                                        | QTY | CLASSIFICATION | Closed Circuit |
|--------|----------------------|----------------------------------------------------|-----|----------------|----------------|
| 1      | RSC437               | Serket Silencer                                    | 1   |                | Product        |
| 2      | CP1001               | Connecting Pipe With Carbon Heat Sheild Z028.20379 | 1   | HOMOLOGATED    | No             |
| Fit Ki | Fit Kit - Z039.10636 |                                                    |     | DATE           | 15/08/2022     |
| 3      | Z017.10079           | M8 x 55mm Cap Head Bolt                            | 1   | ISSUE          | 00             |
| 4      | Z026.20068           | Alloy Bolt Finisher                                | 1   | AUTHORISED     | S Shipley      |
| 5      | Z017.10825           | M8 x 25mm Washer                                   | 1   |                |                |
| 6      | Z017.10062           | M8 Nyloc Nut                                       | 1   |                |                |
| 7      | Z028.10030           | Rubber Coated Spring                               | 2   |                |                |

G) Slide the Scorpion silencer onto the connecting pipe and align the mounting bracket with the original mounting point on the bike.

H) Insert the supplied mounting hardware into the mounting bracket in the order shown in the diagram on the 1st page.