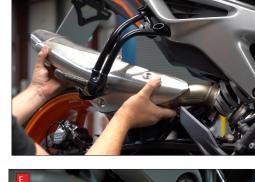

A) Start by removing the bolt from the vband clamp on the rear silencer.

B) Open the clamp up and slide it off of the flanges.

C) Support the weight of the rear silencer and remove the mounting bolt.

D) Carefully remove the silencer from the bike.