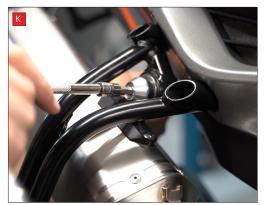

E+F) It's now time to install your new Scorpion Exhaust starting with the connecting pipe. Place it onto the original system and attach using the original vband clamp. Leave the clamp slightly loose at this point to allow adjustment.