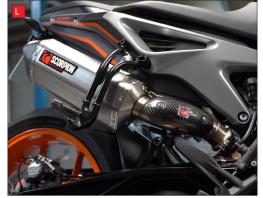

Estimated Fitting Time: 60 Minutes

| NO.    | PART NO.             | DESCRIPTION                                        | QTY | CLASSIFICATION | Closed Circuit |
|--------|----------------------|----------------------------------------------------|-----|----------------|----------------|
| 1      | RSC437               | Serket Silencer                                    | 1   |                | Product        |
| 2      | CP1001               | Connecting Pipe With Carbon Heat Sheild Z028.20379 | 1   | HOMOLOGATED    | No             |
| Fit Ki | Fit Kit - Z039.10636 |                                                    |     | DATE           | 15/08/2022     |
| 3      | Z017.10079           | M8 x 55mm Cap Head Bolt                            | 1   | ISSUE          | 00             |
| 4      | Z026.20068           | Alloy Bolt Finisher                                | 1   | AUTHORISED     | S Shipley      |
| 5      | Z017.10825           | M8 x 25mm Washer                                   | 1   |                |                |
| 6      | Z017.10062           | M8 Nyloc Nut                                       | 1   |                |                |
| 7      | Z028.10030           | Rubber Coated Spring                               | 2   |                |                |

G) Slide the Scorpion silencer onto the connecting pipe and align the mounting bracket with the original mounting point on the bike.

H) Insert the supplied mounting hardware into the mounting bracket in the order shown in the diagram on the 1st page.