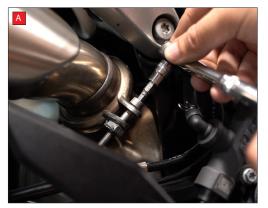

A) Start by removing the bolt from the vband clamp on the rear silencer.

B) Open the clamp up and slide it off of the flanges.

C) Support the weight of the rear silencer and remove the mounting bolt.

D) Carefully remove the silencer from the bike.