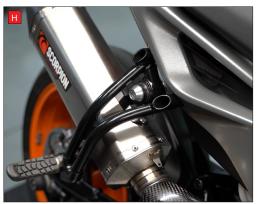

G) Slide the Scorpion silencer onto the connecting pipe and align the mounting bracket with the original mounting point on the bike.

H) Insert the supplied mounting hardware into the mounting bracket in the order shown in the diagram on the 1st page.