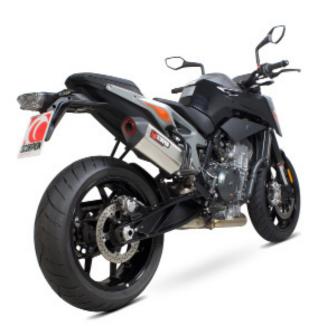

Estimated Fitting Time: 60 Minutes

| NO.    | PART NO.             | DESCRIPTION                                        | QTY | CLASSIFICATION | Closed Circuit |
|--------|----------------------|----------------------------------------------------|-----|----------------|----------------|
| 1      | RSC437               | Serket Silencer                                    | 1   |                | Product        |
| 2      | CP1001               | Connecting Pipe With Carbon Heat Sheild Z028.20379 | 1   | HOMOLOGATED    | No             |
| Fit Ki | Fit Kit - Z039.10636 |                                                    |     | DATE           | 15/08/2022     |
| 3      | Z017.10079           | M8 x 55mm Cap Head Bolt                            | 1   | ISSUE          | 00             |
| 4      | Z026.20068           | Alloy Bolt Finisher                                | 1   | AUTHORISED     | S Shipley      |
| 5      | Z017.10825           | M8 x 25mm Washer                                   | 1   |                |                |
| 6      | Z017.10062           | M8 Nyloc Nut                                       | 1   |                |                |
| 7      | Z028.10030           | Rubber Coated Spring                               | 2   |                |                |