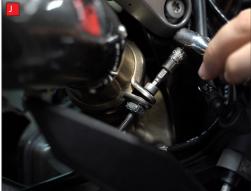

I) Attach the springs between the silencer and the connecting pipe.

J) Adjust the system so that it sits nicely, is clear of moving parts and is under no stress, then fully tighten the vband clamp.

K) Now fully tighten the silencer mounting bolt.