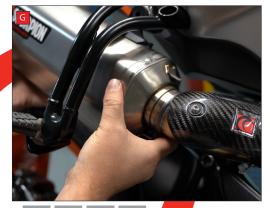

E+F) It's now time to install your new Scorpion Exhaust starting with the connecting pipe. Place it onto the original system and attach using the original vband clamp. Leave the clamp slightly loose at this point to allow adjustment.