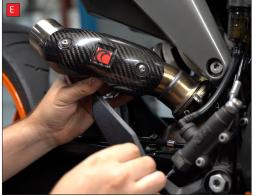

G) Slide the Scorpion silencer onto the connecting pipe and align the mounting bracket with the original mounting point on the bike.

H) Insert the supplied mounting hardware into the mounting bracket in the order shown in the diagram on the 1st page.