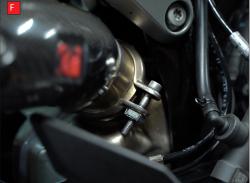

E+F) It's now time to install your new Scorpion Exhaust starting with the connecting pipe. Place it onto the original system and attach using the original vband clamp. Leave the clamp slightly loose at this point to allow adjustment.

G) Slide the Scorpion silencer onto the connecting pipe and align the mounting bracket with the original mounting point on the bike.

H) Insert the supplied mounting hardware into the mounting bracket in the order shown in the diagram on the 1st page.